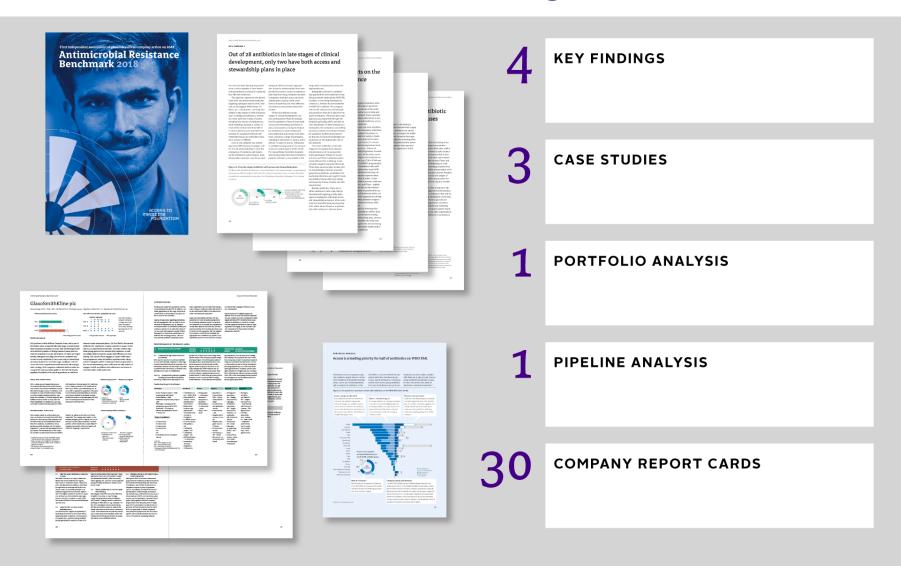

# The AMR Benchmark: Industry activity to mitigate environmental AMR

Damiano de Felice, Director of Strategy, Access to Medicine Foundation

World Water Week, Stockholm, 28 August

### The Antimicrobial Resistance Benchmark



- A biennial report that assesses and compares what different pharmaceutical companies are doing to limit drug-resistant infections
- Fully independent from pharmaceutical companies
- Funded by the UK and Dutch governments
- Two-year cycle (first publication in 2018, update of methodology in 2019, second iteration in 2020)





#### Launch of 1st AMR Benchmark medicine To at WEF Davos 2018





# The full report: www.amrbenchmark.org





### 30 companies across three sub-sectors





#### Biopharmaceutical companies with priority R&D projects

Achaogen Inc.
Cempra Inc.
Entasis Therapeutics Inc.
Melinta Therapeutics Inc.
MGB Biopharma
Motif Bio plc
Nabriva Therapeutics plc
Polyphor Ltd.
Summit Therapeutics
Tetraphase Pharmaceuticals Inc.
The Medicines Company
Wockhardt Ltd.

12

30

Companies

in scope

10

### 16 metrics covering three research areas



#### **ANTIMICROBIAL RESISTANCE BENCHMARK 2018 - METRICS**

#### APPROPRIATE ACCESS & STEWARDSHIP

- · Registration of antibiotics
- Pricing of antimicrobials
- Ensuring continuous supply
- Supporting educational stewardship activities
- Ethical promotional activities
- · Brochure and packaging
- AMR surveillance
- Reducing uncontrolled use



- Environmental risk-managem