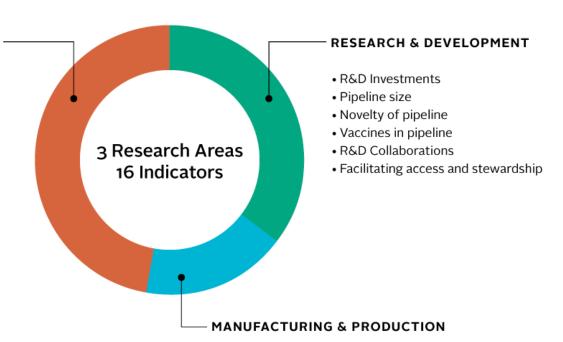

### 16 metrics covering three research areas

#### **ANTIMICROBIAL RESISTANCE BENCHMARK 2018 - METRICS**